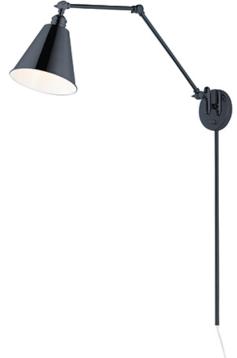

## **PRODUCT DESCRIPTION**

Direct the light exactly where you want it using the articulated arms and metal shades of the Library series. At the backplate, the arm pivots left/right and up/down to direct the light. Additional articulated arms angle the shade or extend/contract the distance of the light source from the wall. Available in Polished Nickel, Black and Heritage Brass finishes, the Library collection evokes industrial era classicism perfect for use as a task light or accent light. Complimentary table and floor lamps complete the collection.