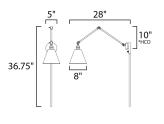

height from center of outlet to the top of the fixture

MEASUREMENTS DI

| DIMENSION                        | : 8" W x 36.75" H x 28" Ext                     |
|----------------------------------|-------------------------------------------------|
| MAX OAH                          | : 5" W x 5" H                                   |
| HANGING WEIGHT                   | : 4.18 lb                                       |
| LAMPING                          |                                                 |
| INPUT VOLTAGE                    | : 120V                                          |
| BULB                             | : 1 x 100W Incandescent E26 Medium , 100W Total |
| BULB INCLUDED                    | : (Not Included)                                |
| DIMMABLE                         | : High Low Switch                               |
| LIGHTING_DIRECTION : Directional |                                                 |